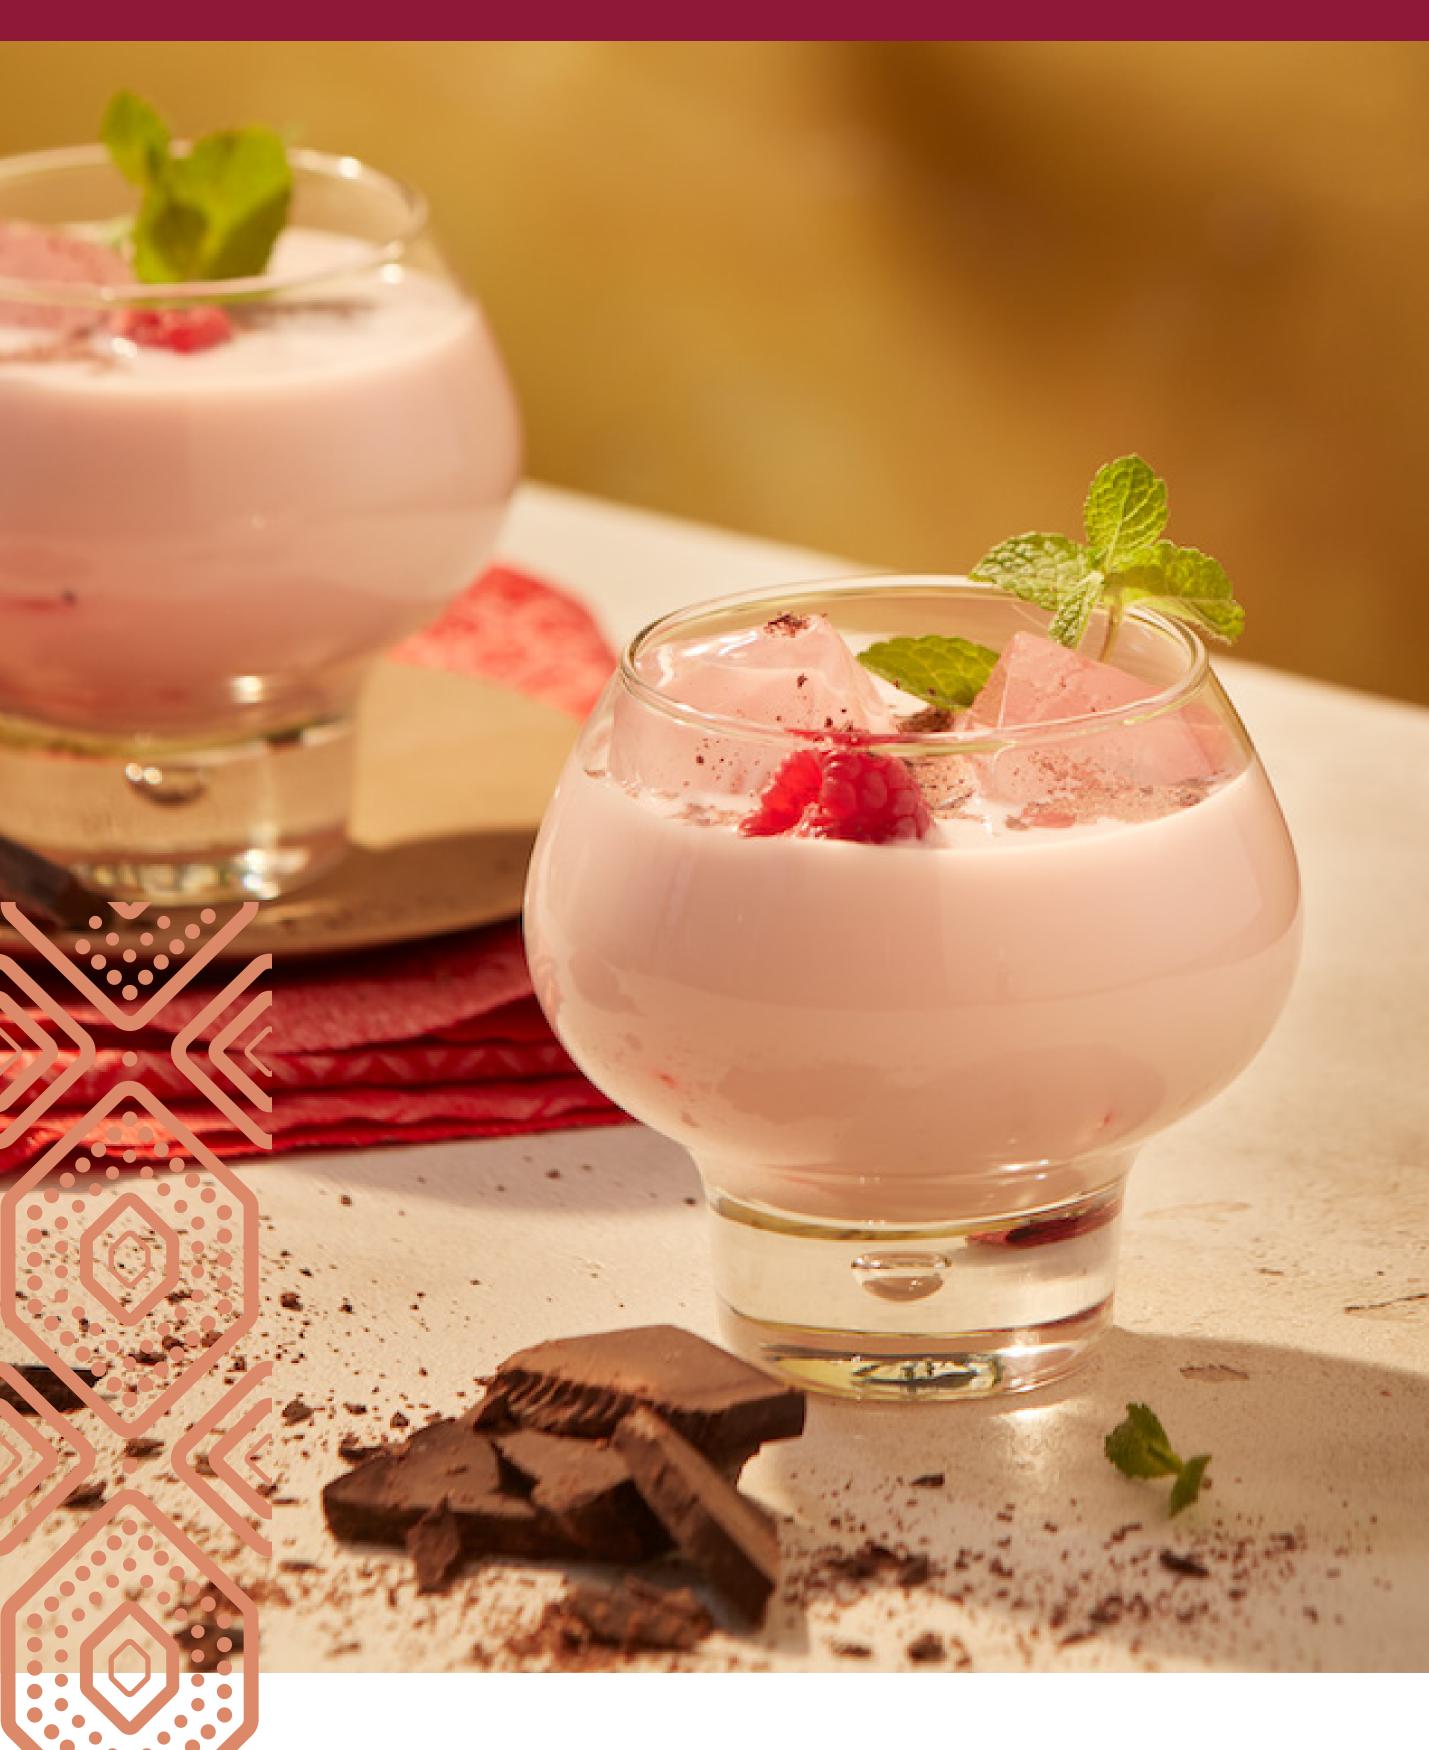

### SERVINGS 2

**GLASS** 

Old Fashioned glass

100ml Amarula Raspberry, Chocolateand African Baobab Cream Liqueur30ml bourbon150ml milk

**GARNISH** 

Mint sprig, chocolate shavings and crushed raspberry

#### **METHOD**

- Add Amarula Raspberry and Chocolate, bourbon, milk and grated chocolate to shaker and shake.
- 2. Strain ingredients over ice in glass.
- Top with mint, chocolate shavings and crushed raspberry.